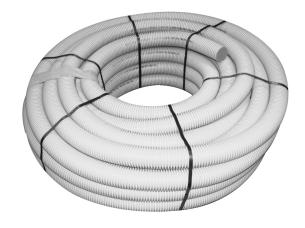

## **Quiet-Vent 75mm - Premium 50 Metre Antibacterial Radial pipe**

Our most popular type of ducting for heat recovery systems

Radial Round 75mm x 50-meter roll

Minimum recommended bend radius is 150mm

Suitable for installation below loft insulation, timber wall, concrete ceilings, concrete floors and cavity walls

Zero leakage ensures highest performance

50% installation time saving compared to rigid PVC / Metal ducting

Smooth bore with antistatic and antibacterial inner lining

| Diameter (outer) | 75mm    |
|------------------|---------|
| Diameter (inner) | 63mm    |
| Min bend radius  | 150mm   |
| Airflow rate max | 30 m3/h |