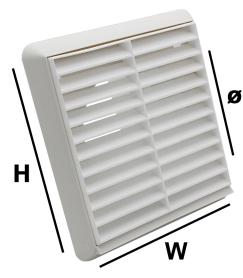

Also available in black

| W     | Н     | Ø     |
|-------|-------|-------|
| 155mm | 15mm  | 100mm |
| 155mm | 155mm | 125mm |
| 183mm | 183mm | 150mm |